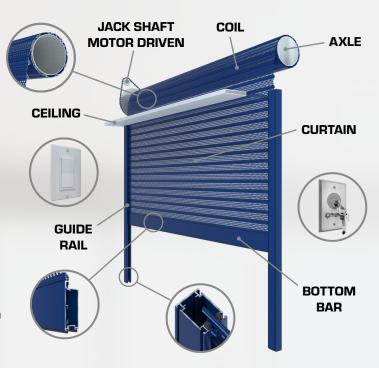

#### **OPERATION**

- Control effortlessly by paddle switch or key switch
- · Commercial-grade construction, requires little maintenance
- Curtain stores in a compact coil, saving valuable space
- Engineered and tested to meet and exceed industry standards
- Operation by Jack Shaft Motor (customer supplied or included)
- Emergency egress option available

### **BOTTOM BAR OPTIONS**

- 75mm (3 in) or 100mm (4 in) Heavy Duty Bottom Bar
- 75mm (3 in) or 150mm (6 in) Bottom Plates available
- Bottom Bar Plates are used to cover the ceiling opening when the curtain is completely open

| BOTTOM BAR SIZING                                                                                                                                                                                               |                             |                             |  |
|-----------------------------------------------------------------------------------------------------------------------------------------------------------------------------------------------------------------|-----------------------------|-----------------------------|--|
| Description                                                                                                                                                                                                     | HD Bottom Bar               | Bottom Bar Plates           |  |
| The EntrexGuard system is compatible with the Heavy Duty Bottom Bar (two sizes). When used on the EntrexGuard system, these bottom bars are compatible with our bottom bar plates to cover the ceiling opening. | 3 in (75mm)<br>4 in (100mm) | 3 in (75mm)<br>6 in (150mm) |  |

| GUIDE RAIL SIZING                                                                                                                                                                              |               |                |                  |
|------------------------------------------------------------------------------------------------------------------------------------------------------------------------------------------------|---------------|----------------|------------------|
| Description                                                                                                                                                                                    | 64mm          | 83mm           | 83mm - AnchorLoc |
| There are two sizes of guide rails compatible with the EntrexGuard system. AnchorLoc provides the ultimate strength and stability, with end retention securing the curtain to each guide rail. | 2.5 in (64mm) | 3.25 in (83mm) | 3.25 in (83mm)   |