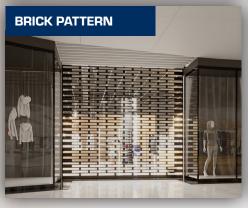

| PATTERNED CURTAIN |                                                                                                                                                                                                                        |                                                              |                                                                |  |
|-------------------|------------------------------------------------------------------------------------------------------------------------------------------------------------------------------------------------------------------------|--------------------------------------------------------------|----------------------------------------------------------------|--|
|                   | Description                                                                                                                                                                                                            | 530                                                          | 535                                                            |  |
|                   | The patterned curtain is available using the 530 and 535 series in EntrexGuard. Clear anodized connector rods are used in between each slat. The curtain patterns we offer include clear, brick, straight, and window. | Clear<br>polycarbonate<br>/aluminum<br>with curved<br>design | Clear<br>polycarbonate<br>/aluminum<br>with straight<br>design |  |