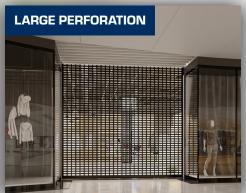

| PERFORATED CURTAIN |                                                                                                                                                                                   |                            |                            |  |
|--------------------|-----------------------------------------------------------------------------------------------------------------------------------------------------------------------------------|----------------------------|----------------------------|--|
|                    | Description                                                                                                                                                                       | 561                        | 562                        |  |
|                    | The perforated curtain is available in both the 561 and the 562 series. The perforated curtain allows light transfer through the shutter curtain as well as optimal air flow. The | Single wall extruded       | Single wall extruded       |  |
|                    | small perforations options is designed to provide an unobstructed view through the the                                                                                            | aluminum                   | aluminum                   |  |
|                    | shutter. The large perforations option gives you the look of a 'link and rod' grille door, with the advantage of having minimal moving parts.                                     | with small<br>perforations | with large<br>perforations |  |