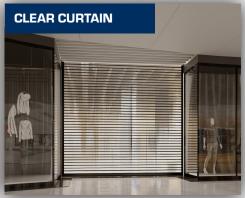

| PATTERNED CURTAIN |                                                                                                                                                                                                                        |                                                              |                                                                |  |
|-------------------|------------------------------------------------------------------------------------------------------------------------------------------------------------------------------------------------------------------------|--------------------------------------------------------------|----------------------------------------------------------------|--|
|                   | Description                                                                                                                                                                                                            | 530                                                          | 535                                                            |  |
|                   | The patterned curtain is available using the 530 and 535 series in EntrexGuard. Clear anodized connector rods are used in between each slat. The curtain patterns we offer include clear, brick, straight, and window. | Clear<br>polycarbonate<br>/aluminum<br>with curved<br>design | Clear<br>polycarbonate<br>/aluminum<br>with straight<br>design |  |