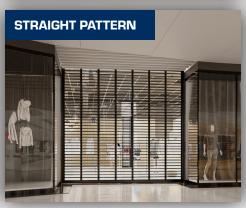

| PATTERNED CURTAIN |                                                                                                                                                                                                                        |                                                              |                                                                |  |
|-------------------|------------------------------------------------------------------------------------------------------------------------------------------------------------------------------------------------------------------------|--------------------------------------------------------------|----------------------------------------------------------------|--|
|                   | Description                                                                                                                                                                                                            | 530                                                          | 535                                                            |  |
|                   | The patterned curtain is available using the 530 and 535 series in EntrexGuard. Clear anodized connector rods are used in between each slat. The curtain patterns we offer include clear, brick, straight, and window. | Clear<br>polycarbonate<br>/aluminum<br>with curved<br>design | Clear<br>polycarbonate<br>/aluminum<br>with straight<br>design |  |