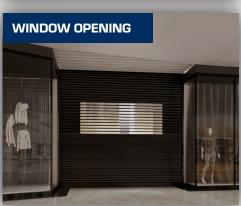

| PATTERNED CURTAIN |                                                                                                                                                                                                                        |                                                              |                                                                |  |
|-------------------|------------------------------------------------------------------------------------------------------------------------------------------------------------------------------------------------------------------------|--------------------------------------------------------------|----------------------------------------------------------------|--|
|                   | Description                                                                                                                                                                                                            | 530                                                          | 535                                                            |  |
|                   | The patterned curtain is available using the 530 and 535 series in EntrexGuard. Clear anodized connector rods are used in between each slat. The curtain patterns we offer include clear, brick, straight, and window. | Clear<br>polycarbonate<br>/aluminum<br>with curved<br>design | Clear<br>polycarbonate<br>/aluminum<br>with straight<br>design |  |