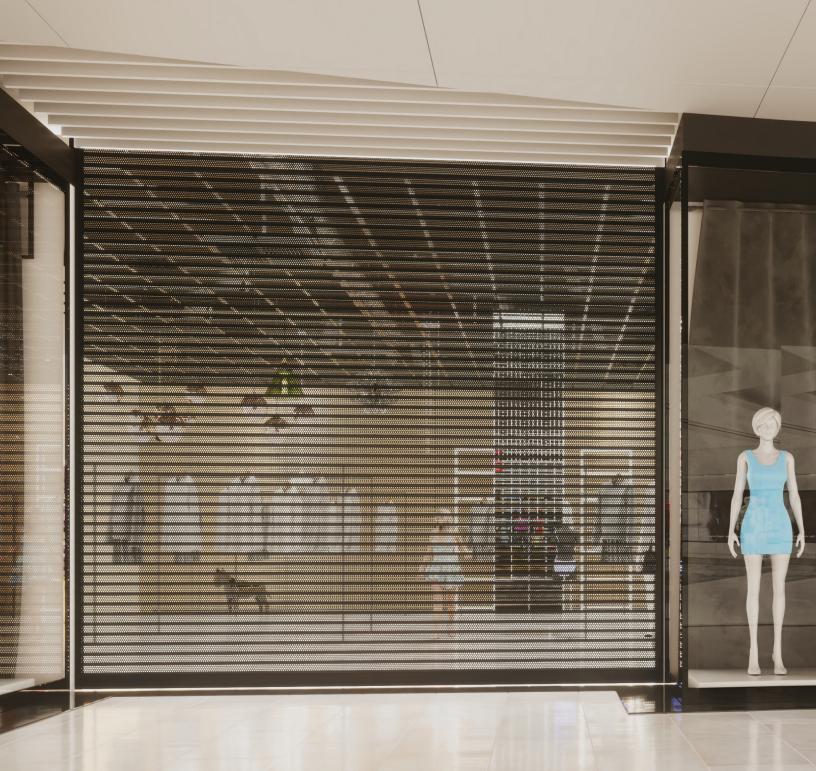

#### **MATERIALS**

- · Provides excellent visibility, air flow and security
- Offers a clean, uncluttered view that helps promote your business even when closed
- Commercial grade aluminum Environmentally friendly material with positive effects during production and operation
- Adds beauty to the interior and exterior of a building or storefront, with many different design configurations

#### **SHUTTER CURTAIN STYLES AND SIZING**

Pentagon EntrexGuard curtain styles are finished in industry leading coatings, and provide options for visibility. Our engineered slats provide enhanced security as well as adding to the visual appeal of your facility.