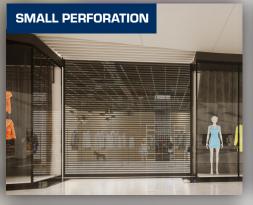

| PERFORATED CURTAIN |                                                                                                                                                                                   |                            |                            |  |
|--------------------|-----------------------------------------------------------------------------------------------------------------------------------------------------------------------------------|----------------------------|----------------------------|--|
|                    | Description                                                                                                                                                                       | 561                        | 562                        |  |
|                    | The perforated curtain is available in both the 561 and the 562 series. The perforated curtain allows light transfer through the shutter curtain as well as optimal air flow. The | Single wall extruded       | Single wall extruded       |  |
|                    | small perforations options is designed to provide an unobstructed view through the the                                                                                            | aluminum                   | aluminum                   |  |
|                    | shutter. The large perforations option gives you the look of a 'link and rod' grille door, with the advantage of having minimal moving parts.                                     | with small<br>perforations | with large<br>perforations |  |